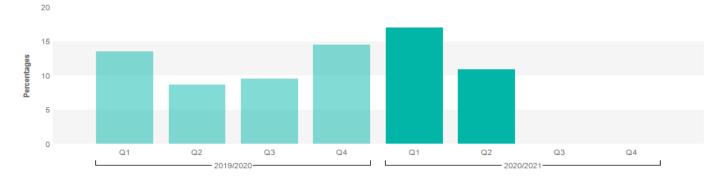

## EIR (Environmental Information Regulations) - % Out of time (by Quarter) - Historic

|           | Percentages |           |           |           |
|-----------|-------------|-----------|-----------|-----------|
|           | Quarter 1   | Quarter 2 | Quarter 3 | Quarter 4 |
| 2019/2020 | 13.60%      | 8.80%     | 9.65%     | 14.63%    |
| 2020/2021 | 17.17%      | 11.05%    |           |           |