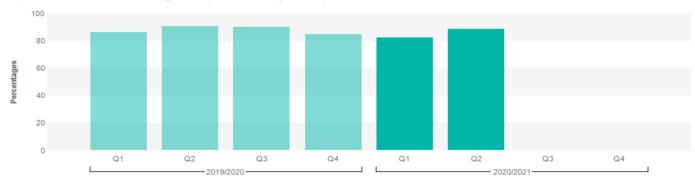

## EIR (Environmental Information Regulations) - % In time (by Quarter) - Historic

|           | Percentages |           |           |           |
|-----------|-------------|-----------|-----------|-----------|
|           | Quarter 1   | Quarter 2 | Quarter 3 | Quarter 4 |
| 2019/2020 | 86.40%      | 91.20%    | 90.35%    | 85.36%    |
| 2020/2021 | 82.83%      | 88.95%    |           |           |