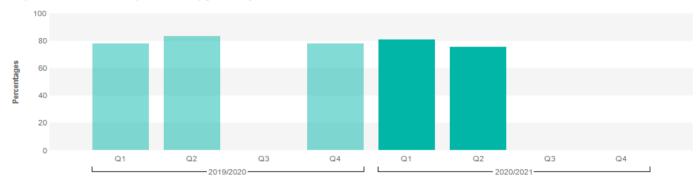

## FOI (Freedom of Information) - % In time (by Quarter) - Historic

|           | Percentages |           |           |           |
|-----------|-------------|-----------|-----------|-----------|
|           | Quarter 1   | Quarter 2 | Quarter 3 | Quarter 4 |
| 2019/2020 | 78.20%      | 83.52%    |           | 78.48%    |
| 2020/2021 | 81.28%      | 76.01%    |           |           |