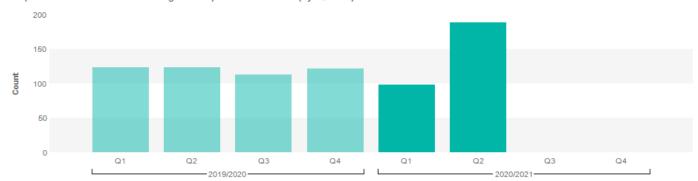

# EIR (Environmental Information Regulations) - Total Received (by Quarter) - Historic

|           | Count     |           |           |           |
|-----------|-----------|-----------|-----------|-----------|
|           | Quarter 1 | Quarter 2 | Quarter 3 | Quarter 4 |
| 2019/2020 | 125       | 125       | 114       | 123       |
| 2020/2021 | 99        | 190       |           |           |