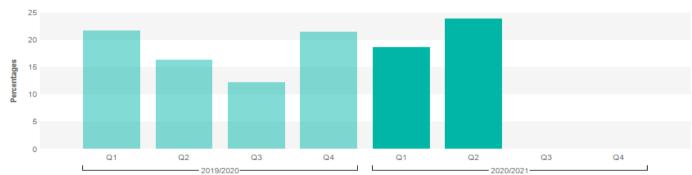

## FOI (Freedom of Information) - % Out of time (by Quarter) - Historic

|           | Percentages |           |           |           |
|-----------|-------------|-----------|-----------|-----------|
|           | Quarter 1   | Quarter 2 | Quarter 3 | Quarter 4 |
| 2019/2020 | 21.80%      | 16.48%    | 12.26%    | 21.52%    |
| 2020/2021 | 18.72%      | 23.99%    |           |           |