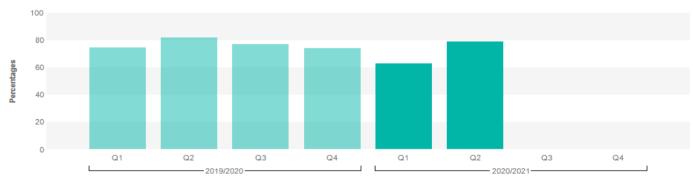

## DP (Data Protection Act) / SAR (Subject Access Request) - % In time (by Quarter) - Historic

|           | Percentages |           |           |           |
|-----------|-------------|-----------|-----------|-----------|
|           | Quarter 1   | Quarter 2 | Quarter 3 | Quarter 4 |
| 2019/2020 | 75%         | 82.05%    | 77.42%    | 74.58%    |
| 2020/2021 | 63.41%      | 79.41%    |           |           |