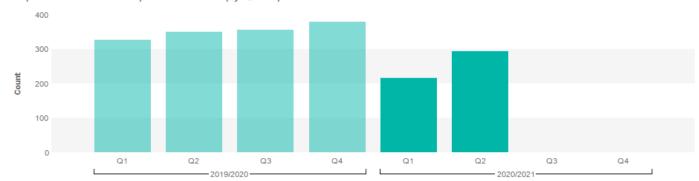

# FOI (Freedom of Information) - Total Received (by Quarter) - Historic

|           | Count     |           |           |           |
|-----------|-----------|-----------|-----------|-----------|
|           | Quarter 1 | Quarter 2 | Quarter 3 | Quarter 4 |
| 2019/2020 | 330       | 352       | 359       | 381       |
| 2020/2021 | 219       | 296       |           |           |