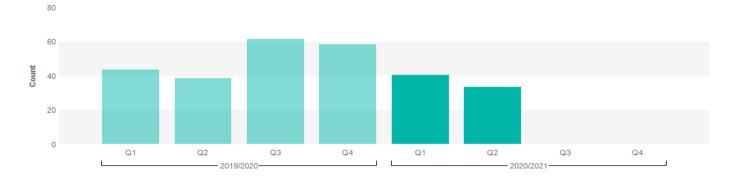

## DP (Data Protection Act) / SAR (Subject Access Request) - Total Received (by Quarter) - Historic

|           | Count     |           |           |           |
|-----------|-----------|-----------|-----------|-----------|
|           | Quarter 1 | Quarter 2 | Quarter 3 | Quarter 4 |
| 2019/2020 | 44        | 39        | 62        | 59        |
| 2020/2021 | 41        | 34        |           |           |